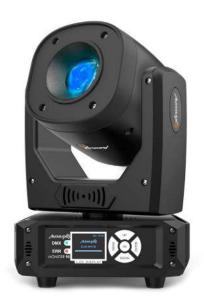

## **LIGHTING**MOVING HEADS

SPOT MOVING HEADS

**LIGHTING**MOVING HEADS

Monster 90 SPOT MOVING HEAD

Monster 200 Hybrid HYBRID MOVING HEAD

# LIGHTING MOVING HEADS

| MODEL                | MONSTER 90                                           | MONSTER 200 HYBRID                                   |
|----------------------|------------------------------------------------------|------------------------------------------------------|
| Туре                 | Spot Moving Head                                     | Hybrid Moving Head                                   |
| DMX Control          | DMX 512                                              | DMX 512                                              |
| Manual Control       | Front Pannel                                         | Front Pannel                                         |
| Light Source         | 80W White LED                                        | 200W White LED                                       |
| Channel DMX          | 14CH                                                 | 18CH                                                 |
| Pan/Tilt Movement    | P540° T270°                                          | P540° T270°                                          |
| Movement Resolution  | 8/16 Bit                                             | 8/16 Bit                                             |
| Zoom Angle Motorized | 20° to 25°                                           | 7° to 21°                                            |
| Temperature          | 6500K                                                | 7500K                                                |
| Palet Color Mix      | 8 Colors + White (CW)                                | 9 colors + open                                      |
| Strobe Type          | 1-25 Fps                                             | 1-25 Fps                                             |
| Dimmer Ajustement    | 0-100%                                               | 0-100%                                               |
| Effects              | Motorized Zoom                                       | Frost                                                |
| Prisma               | 3 Facet Prism                                        | 4 Face Prism Rotating                                |
| Wheels Gobos         | Static 7 / Rotate 6                                  | Static 10/ Rotate 7                                  |
| AC Connector Type    | PowerCon -Schuko                                     | PowerCon -Schuko                                     |
| DMX Conector         | DMX 3 Pin                                            | DMX 3 Pin                                            |
| Power Supply         | AC90-240V, 50/60Hz                                   | AC100-240V 50/60Hz                                   |
| Weight               | 5.80 Kg                                              | 14.5 kg                                              |
| Dimensions           | 350 x 240 x 200 mm                                   | 343 x 239 x 537 mm                                   |
| Enclosure Finish     | ABS + Metal                                          | ABS + Metal                                          |
| Solutions            | Rental<br>Hospitality<br>Leisure<br>Sport & Wellness | Rental<br>Hospitality<br>Leisure<br>Sport & Wellness |