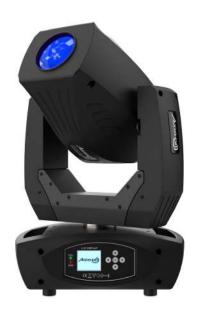

## **LIGHTING**MOVING HEADS

SPOT MOVING HEADS

**LIGHTING**MOVING HEADS

Monster 90 SPOT MOVING HEAD

Monster 200 Hybrid HYBRID MOVING HEAD

# LIGHTING MOVING HEADS

| MODEL                | MONSTER 90                                           | MONSTER 200 HYBRID                                   |
|----------------------|------------------------------------------------------|------------------------------------------------------|
| Туре                 | Spot Moving Head                                     | Hybrid Moving Head                                   |
| DMX Control          | DMX 512                                              | DMX 512                                              |
| Manual Control       | Front Pannel                                         | Front Pannel                                         |
| Light Source         | 80W White LED                                        | 200W White LED                                       |
| Channel DMX          | 14CH                                                 | 18CH                                                 |
| Pan/Tilt Movement    | P540° T270°                                          | P540° T270°                                          |
| Movement Resolution  | 8/16 Bit                                             | 8/16 Bit                                             |
| Zoom Angle Motorized | 20° to 25°                                           | 7° to 21°                                            |
| Temperature          | 6500K                                                | 7500K                                                |
| Palet Color Mix      | 8 Colors + White (CW)                                | 9 colors + open                                      |
| Strobe Type          | 1-25 Fps                                             | 1-25 Fps                                             |
| Dimmer Ajustement    | 0-100%                                               | 0-100%                                               |
| Effects              | Motorized Zoom                                       | Frost                                                |
| Prisma               | 3 Facet Prism                                        | 4 Face Prism Rotating                                |
| Wheels Gobos         | Static 7 / Rotate 6                                  | Static 10/ Rotate 7                                  |
| AC Connector Type    | PowerCon -Schuko                                     | PowerCon -Schuko                                     |
| DMX Conector         | DMX 3 Pin                                            | DMX 3 Pin                                            |
| Power Supply         | AC90-240V, 50/60Hz                                   | AC100-240V 50/60Hz                                   |
| Weight               | 5.80 Kg                                              | 14.5 kg                                              |
| Dimensions           | 350 x 240 x 200 mm                                   | 343 x 239 x 537 mm                                   |
| Enclosure Finish     | ABS + Metal                                          | ABS + Metal                                          |
| Solutions            | Rental<br>Hospitality<br>Leisure<br>Sport & Wellness | Rental<br>Hospitality<br>Leisure<br>Sport & Wellness |