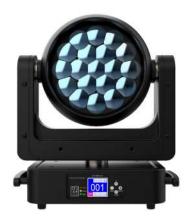

## CHICAGO 475 ZOOM

WASH MOVING HEADS

**LIGHTING**MOVING HEADS

LIGHTING THE WAY

Meet the Audibax Chicago 475 Zoom, an ultra-high-power LED wash moving head. Its sleek design houses a smooth, fast, and quiet motorized zoom (10°-60°). With 19\*25W 4-in-1 RGBW LEDs and high-efficiency optic lenses, it delivers a limitless spectrum of colors. Featuring 3 concentric rings, it offers unique possibilities for stunning color patterns, audience-blinding effects, and comprehensive, even wash coverage. Elevate your lighting with Chicago 475 Zoom.