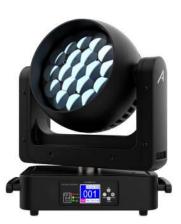

## CHICAGO 475 ZOOM

WASH MOVING HEADS

**LIGHTING**MOVING HEADS

LIGHTING THE WAY

Meet the Audibax Chicago 475 Zoom, an ultra-high-power LED wash moving head. Its sleek design houses a smooth, fast, and quiet motorized zoom (10°-60°). With 19\*25W 4-in-1 RGBW LEDs and high-efficiency optic lenses, it delivers a limitless spectrum of colors. Featuring 3 concentric rings, it offers unique possibilities for stunning color patterns, audience-blinding effects, and comprehensive, even wash coverage. Elevate your lighting with Chicago 475 Zoom.