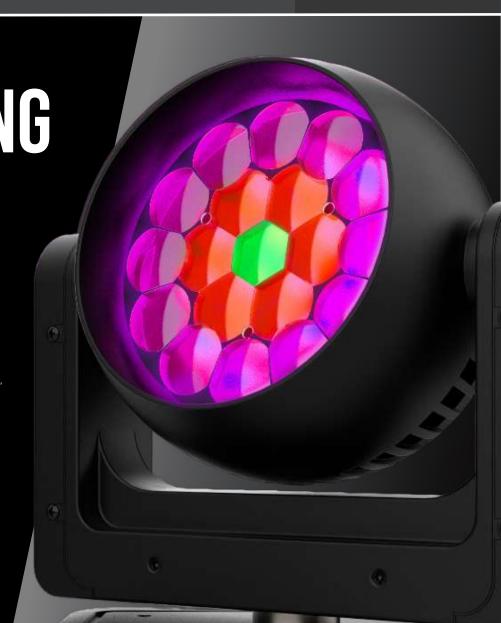

## CHICAGO 475 ZOOM

WASH MOVING HEADS

**LIGHTING**MOVING HEADS

LIGHTING THE WAY

Meet the Audibax Chicago 475 Zoom, an ultra-high-power LED wash moving head. Its sleek design houses a smooth, fast, and quiet motorized zoom (10°-60°). With 19\*25W 4-in-1 RGBW LEDs and high-efficiency optic lenses, it delivers a limitless spectrum of colors. Featuring 3 concentric rings, it offers unique possibilities for stunning color patterns, audience-blinding effects, and comprehensive, even wash coverage. Elevate your lighting with Chicago 475 Zoom.