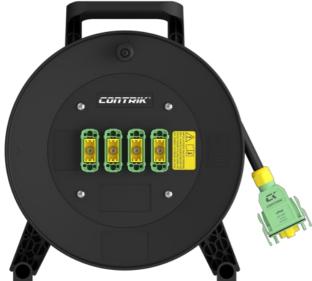

# cPot drum CP-D2M4-X\*F

\_\*

IN: 1 x cPot (m) - OUT: 4 x cPot (f)

cPot cable on drum featuring multiple cPot output sockets. This innovative solution is not only replacing cPot cable & distribution box, but also allowing more swift and effortless installation / deinstallation. This feature is particularly crucial for mobile applications. And all within your budget.