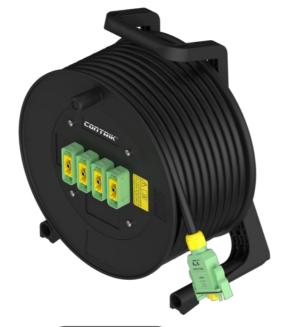

# cPot drum CP-D2M4-X\*F

\_\*

IN: 1 x cPot (m) - OUT: 4 x cPot (f)

cPot cable on drum featuring multiple cPot output sockets. This innovative solution is not only replacing cPot cable & distribution box, but also allowing more swift and effortless installation / deinstallation. This feature is particularly crucial for mobile applications. And all within your budget.