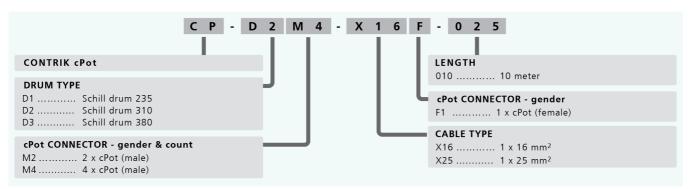

pplication**

- Markets: Professional video wall / lighting / audio
- Mobile application: Festivals, live events
- Semi-permanent applications: Theaters, studios

# **Ordering information**

| Article name     | Details                                                                                                    | Order<br>code |
|------------------|------------------------------------------------------------------------------------------------------------|---------------|
| CP-D2M4-X25F-025 | Drum: Schill 310 with 4xcPot connector (m) Cable: 25mm2 rubber cable with cPot connector (f) Length: 25m   | 1037514       |
| CP-D2M4-X16F-025 | Drum: Schill 310 with 4xcPot connector (m)  Cable: 16mm2 rubber cable with cPot connector (f)  Length: 25m | 1037515       |

# Partnumber Breakdown