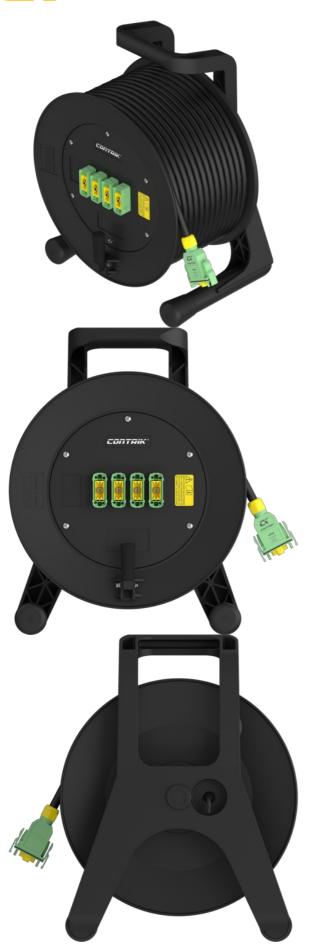

# cPot drum CP-D3M4-X\*F

\_\*

IN: 1 x cPot (m) - OUT: 4 x cPot (f)

cPot cable on drum featuring multiple cPot output sockets. This innovative solution is not only replacing cPot cable & distribution box, but also allowing more swift and effortless installation / deinstallation. This feature is particularly crucial for mobile applications. And all within your budget.

#### **Features & Benefits**

- Swift and effortless installation / deinstallation facilitated by the highperformance Schill drum
- Competitive pricing

 High quality components, including Schill drums and rubber cables