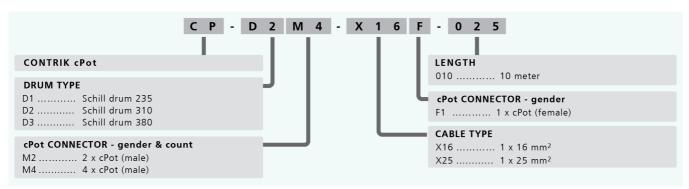

pplication**

- Markets: Professional video wall / lighting / audio
- Mobile application: Festivals, live events
- Semi-permanent applications: Theaters, studios

# **Ordering information**

| Article name     | Details                                                                                                    | Order<br>code |
|------------------|------------------------------------------------------------------------------------------------------------|---------------|
| CP-D3M4-X25F-050 | Drum: Schill 380 with 4xcPot connector (m) Cable: 25mm2 rubber cable with cPot connector (f) Length: 50m   | 1037490       |
| CP-D3M4-X16F-040 | Drum: Schill 380 with 4xcPot connector (m)  Cable: 16mm2 rubber cable with cPot connector (f)  Length: 40m | 1037491       |

# Partnumber Breakdown