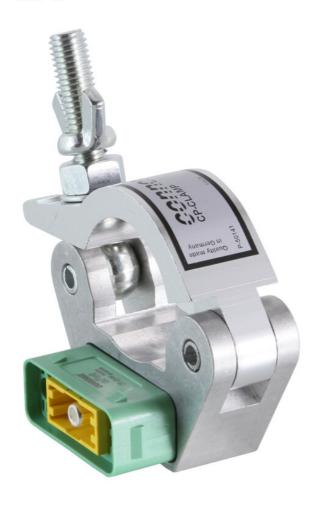

## **CP-CLAMP**

CONNEX cPot coupler to mount on truss-pipes and similar applications.

Truss-clamp with cPot coupler is a grounding / potential equalization point for the truss structures. Truss-clamp with cPot coupler is a grounding / potential equalization point for the truss structures.

## **Features & Benefits**

- Fitting for direct mounting onto trusses/pipe diameter 48-51mm and square tube 40 x 40mm
- Non-corrosive aluminum alloy

Featuring cPot connector male connector,